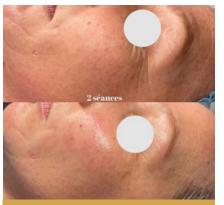

### PLASMA SHOWER COMPLET 60 MIN - 90€

NEW Cold plasma is the interaction between a gas (ozone) and an electric current, which produces ionized air, which destroys the superficial cells of the epidermis (basal cells). This destruction will stimulate epidermal regeneration, but also stimulate the production of collagen in the epidermis, which leads to retraction of the skin which will smooth wrinkles and tighten the loose tissue.

This technique also stimulates the formation of new vessels, improves intercellular communication, and strengthens skin immunity at the epidermal barrier, helping to improve acne-prone skin. It is a noninvasive, painless and burn-free procedure.

What indications and results with Dr Platon? 99% of bacteria and germs on the skin's surface eliminated Activates cell regeneration Collagen booster 20% less sebum production at each session Reduces the symptoms of seborrhea, redness Promotes healing of the skin Soothes inflamed, irritated and dehydrated skin Improves healing Improves the absorption of active substances by the skin.

PLASMA TREATMENT

6 cares + 1 free care Once a week