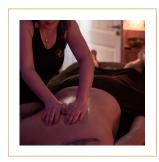

# WORLD MASSAGES

30 MIN 44€

45 MIN 66€

88€

60 MIN 75 MIN 90 MIN 110€

### 30 MIN - 45 MIN - 60 MIN - 90 MIN

A deep and slow massage, using Shea butter, mixed with your choice of fragrance, generates relaxation throughout the body.

| ABHYANGA         | 60 MIN |
|------------------|--------|
| SWEDISH          | 60 MIN |
| BALINESE         | 75 MIN |
| AFRICAN          | 60 MIN |
| PRENATAL         | 60 MIN |
| DRAINING         | 60 MIN |
| SLIMMING MASSAGE | 45 MIN |
| KIDS             | 30 MIN |
| CRANIAL          | 30 MIN |
| BACK             | 45 MIN |