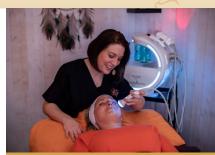

### PLASMA SHOWER COMPLET 60 MIN - 90€

NEW Cold plasma is the interaction between a gas (ozone) and an electric current, which produces ionized air, which destroys the superficial cells of the epidermis (basal cells). This destruction will stimulate epidermal regeneration, but also stimulate the production of collagen in the epidermis, which leads to retraction of the skin which will smooth wrinkles and tighten the loose tissue.

This technique also stimulates the formation of new vessels, improves intercellular communication, and strengthens skin immunity at the epidermal barrier, helping to improve acne-prone skin. It is a noninvasive, painless and burn-free procedure.

What indications and results with Dr Platon? 99% of bacteria and germs on the skin's surface eliminated Activates cell regeneration Collagen booster 20% less sebum production at each session Reduces the symptoms of seborrhea, redness Promotes healing of the skin Soothes inflamed, irritated and dehydrated skin Improves healing Improves the absorption of active substances by the skin.