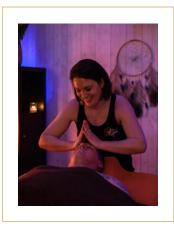

# WORLD MASSAGES

30 MIN 44€

45 MIN 66€

88€

60 MIN 75 MIN 90 MIN 110€

### 30 MIN - 45 MIN - 60 MIN - 90 MIN

A deep and slow massage, using Shea butter, mixed with your choice of fragrance, generates relaxation throughout the body.

| ABHYANGA         | 60 MIN |
|------------------|--------|
| SWEDISH          | 60 MIN |
| BALINESE         | 75 MIN |
| AFRICAN          | 60 MIN |
| PRENATAL         | 60 MIN |
| DRAINING         | 60 MIN |
| SLIMMING MASSAGE | 45 MIN |
| KIDS             | 30 MIN |
| CRANIAL          | 30 MIN |
| BACK             | 45 MIN |