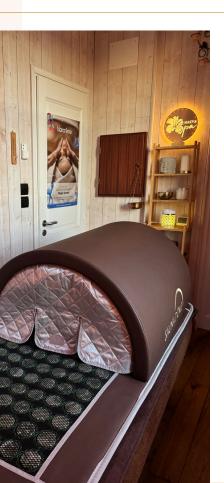

# LE SAUNA JAPONAIS

### LE SAUNA DÔME BY HOLICARE

#### Sauna aux infrarouges et aux pierres minérales

Le Sauna infrarouge est depuis toujours connu par les japonais pour ses vertus apaisantes et détoxifiantes. Equipé d'une technologie carbone, le Sauna Dôme est constitué d'un matelas et de 2 dômes qui émettent des infrarouges longs. Les pierres minérales intégrées au Dôme décuplent les bienfaits des infrarouges (326 pierres minérales aux multiples effets sur le corps). Les pierres minérales génèrent une énergie qui provoque un bien-être physique et émotionnel.

Contres indications : un questionnaire est effectué avant le soin.

# Ses bienfaits lors d'une cure :

NOUVEAU

- Perte de calories
- Sudation intense, jusqu'à la perte d'1 litre d'eau par séance
- · Amélioration de la qualité de peau
- Aide à la perte de centimètres

#### DETOX

- Purification de la peau et de l'organisme.
- Assainissement du corps
- Elimination des métaux lourds, chrome, cuivre et plomb

#### RELAXATION

- · Bien-être mental et vitalité.
- · Amélioration de la qualité du sommeil
- · Détente musculaire et récupération après l'effort

### CURE

| Séance à l'unité | 44€  |
|------------------|------|
| forfait 6+1      | 264€ |

Possibilité de combiner plusieurs soins pendant ou à la suite du sauna