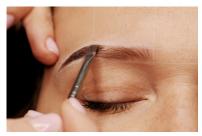

### EYEBROW EXTENSION 60 MIN - 60€

Do you have sparse eyebrows or simply want to thicken them? This technique is ideal for filling them and reshaping the face.

**BROW LIFT** 

### 60 MIN - 50€

Beware of its confusing name! The "Brow Lift" is not a "lift" that smoothes wrinkles in the literal sense of the term. The method consists of thickening and enhancing the eyebrows, while fixing their movement.