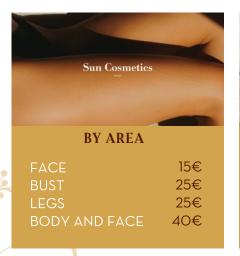

# SUN TANNING

#### SUN EXPERT BY SUN COSMETICS

NOUVEAU Misting for a few seconds. Can be done every week. A hybrid between skincare and makeup, Bronzag'Expert contains a melanin activator which will help stimulate skin pigmentation. In addition, to preserve the skin, it is concentrated in moisturizing active ingredients. This formula therefore allows you to obtain a natural uniform tan.

99% natural origin, no harmful components such as nanoparticles, silicone, soap, paraben and GMOs. In addition, the formula is vegan and not tested on animals. This manufacturing process is carried out within France.

The benefits of micro-misting:

Even tan Almost instant drying Does not leave a trace.

Uniform tan !

| 3 MONTH | 25€ |
|---------|-----|
| 6 MONTH | 40€ |

12 MONTH 60€

Contains beet, wheat, rapeseed, hyaluronic acid, aloe vera